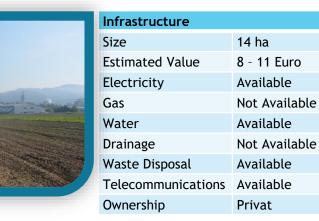

#### Novi Seher

| Туре     |  |
|----------|--|
| Location |  |
| Adress   |  |
| Concact  |  |

|   | (+387) 032/609-586        |
|---|---------------------------|
|   | nermin.beslagic@maglaj.ba |
| I | Nermin Beslagic           |
| I | Novi Seher bb             |
| I | Novi Seher, 74250 maglaj  |
| ( | Greenfield                |

| Connections    |                               |
|----------------|-------------------------------|
| Highway        | 0 km (M-17)                   |
| Railroad       | 10 km                         |
| Airport        | Sarajevo 120 km<br>Tuzla 88km |
| City Centre    | 3 km                          |
| Zenica         | 57 km                         |
| Road Condition | Good                          |

| Infrastructure   |               |
|------------------|---------------|
| Size             | 16 ha         |
| Estimated Value  | 10 - 13 Euro  |
| Electricity      | Available     |
| Gas              | Not Available |
| Water            | Available     |
| Drainage         | Not Available |
| Waste Disposal   | Available     |
| Telecommunicatio | Available     |
| ns               |               |
| Ownership        | Privat        |