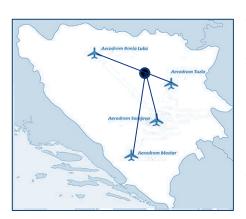

# Europe within Reach

| Airports   |        |
|------------|--------|
| Sarajevo   | 125 km |
| Tuzla      | 88 km  |
| Banja Luka | 128 km |
| Mostar     | 234 km |

| Ports     |        |
|-----------|--------|
| Sibenik   | 326 km |
| Split     | 278 km |
| Ploce     | 303 km |
| Dubrovnik | 353 km |
| Bar       | 400 km |