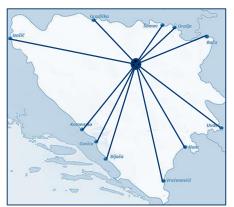

# Europe within Reach

| Airports   |        |
|------------|--------|
| Sarajevo   | 125 km |
| Tuzla      | 88 km  |
| Banja Luka | 128 km |
| Mostar     | 234 km |

| Ports     |        |
|-----------|--------|
| Sibenik   | 326 km |
| Split     | 278 km |
| Ploce     | 303 km |
| Dubrovnik | 353 km |
| Bar       | 400 km |

|             | '5'    |
|-------------|--------|
| Samac       | 89 km  |
| Orasje      | 110 km |
| Raca        | 194 km |
| Uvac        | 250 km |
| Hum         | 215 km |
| Vracenovici | 346 km |
| Bijaca      | 278 km |
| Gorica      | 226 km |
| Kamensko    | 215 km |
| Izacic      | 271 km |
| Gradiska    | 147 km |
|             |        |