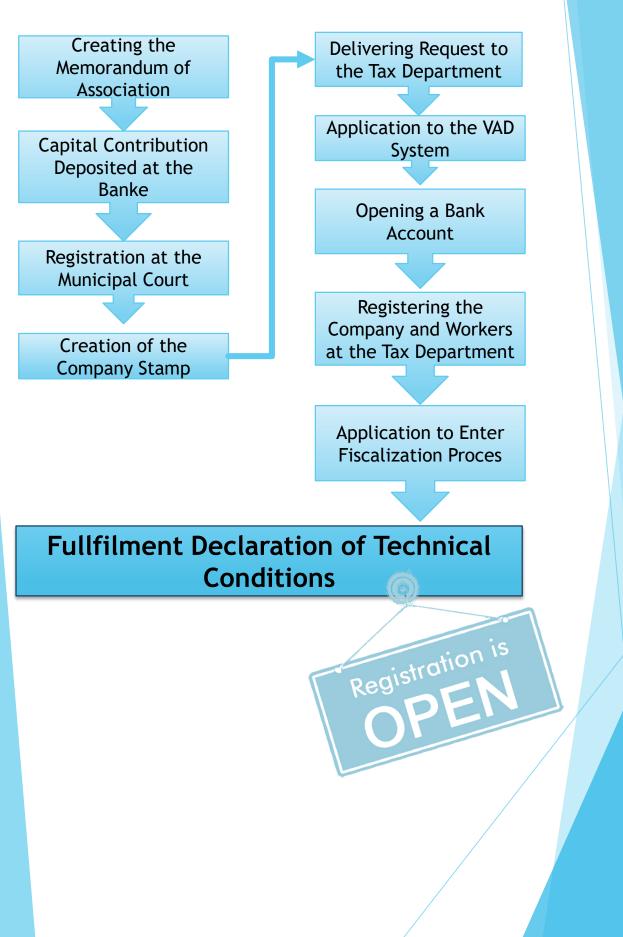

enz, BMW, Nissan, Kia, Maggi and others.

| Profile   |         |
|-----------|---------|
| Founded   | 2002    |
| Industry  | Textile |
| Employees | 350     |







One of the leading manufacturers of women and men shirts in BiH. Exporting 100% of its products to international markets.

| Profil    |         |
|-----------|---------|
| Founded   | 2004    |
| Industry  | Textile |
| Employees | 230     |







Head quartered in the United Kingdom, Excel Assemblies opend its doors in Maglaj for the manufacturing of cable harness assemblies, wire harness assemlies, associated sub assemblies and sub systems.

| Profile   |              |
|-----------|--------------|
| Founded   | 2014         |
| Industry  | Car/Aviation |
| Employees | 500          |





## **Registration Process**







# **Greenfield Locations**

| Misurici |                                              |
|----------|----------------------------------------------|
| Туре     | Greenfield                                   |
| Location | Misurici, 74250 Maglaj                       |
| Adress   | Misurici bb                                  |
| Concact  | Nermin Beslagic<br>nermin.beslagic@maglaj.ba |
|          | (+387) 032/609-586                           |



| Infrastructure     |               |
|--------------------|---------------|
| Size               | 6 ha          |
| Estimated Value    | 25 Euro/m2    |
| Electricity        | Available     |
| Gas                | Not Available |
| Water              | Available     |
| Drainage           | Available     |
| Waste Disposal     | Available