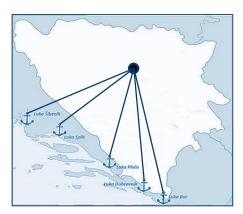

# Europe within Reach

| Airports   |        |
|------------|--------|
| Sarajevo   | 125 km |
| Tuzla      | 88 km  |
| Banja Luka | 128 km |
| Mostar     | 234 km |

| Ports     |        |
|-----------|--------|
| Sibenik   | 326 km |
| Split     | 278 km |
| Ploce     | 303 km |
| Dubrovnik | 353 km |
| Bar       | 400 km |

|             | '5'    |
|-------------|--------|
| Samac       | 89 km  |
| Orasje      | 110 km |
| Raca        | 194 km |
| Uvac        | 250 km |
| Hum         | 215 km |
| Vracenovici | 346 km |
| Bijaca      | 278 km |
| Gorica      | 226 km |
| Kamensko    | 215 km |
| Izacic      | 271 km |
| Gradiska    | 147 km |
|             |        |